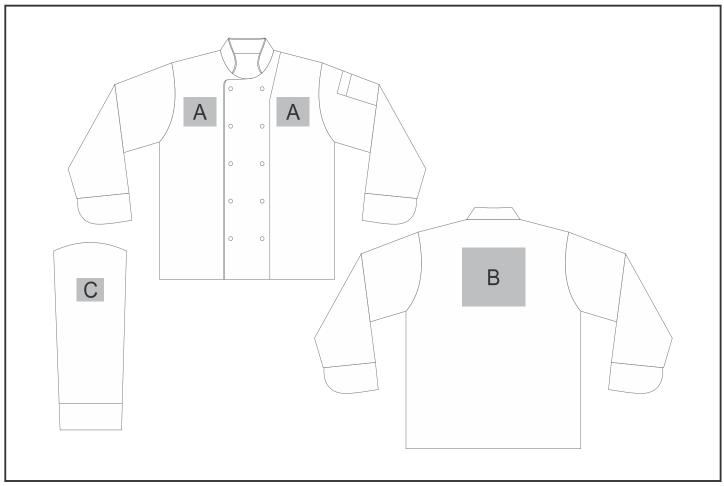

## **Branding Options:**

| Position | Branding Method (Branding Code)       | No. of Colours | Dimension               |
|----------|---------------------------------------|----------------|-------------------------|
| А        | Digital Transfer Clothing A6 (DTC-A6) | Full Colour    | 120mm wide x 100mm high |
| А        | Silicone (STP-A)                      | N/A            | 30mm wide x 30mm high   |
| А        | Silicone (STP-B)                      | N/A            | 50mm wide x 50mm high   |
| А        | Silicone (STP-C)                      | N/A            | 80mm wide x 80mm high   |
| А        | Silicone (STP-D)                      | N/A            | 120mm wide x 40mm high  |

| В | Digital Transfer Clothing A6 (DTC-A6) | Full Colour | 148mm wide x 105mm high |
|---|---------------------------------------|-------------|-------------------------|
| В | Digital Transfer Clothing A5 (DTC-A5) | Full Colour | 200mm wide x 148mm high |
| В | Digital Transfer Clothing A4 (DTC-A4) | Full Colour | 200mm wide x 200mm high |

| В | Embroidery (EMB-A) | N/A      | 80mm wide x 60mm high   |
|---|--------------------|----------|-------------------------|
| В | Screen Print (SA)  | 1 Colour | 230mm wide x 150mm high |
| В | Silicone (STP-A)   | N/A      | 30mm wide x 30mm high   |
| В | Silicone (STP-B)   | N/A      | 50mm wide x 50mm high   |
| В | Silicone (STP-C)   | N/A      | 80mm wide x 80mm high   |
| В | Silicone (STP-D)   | N/A      | 120mm wide x 40mm high  |

| С | Digital Transfer Clothing A6 (DTC-A6) | Full Colour | 80mm wide x 100mm high |  |
|---|---------------------------------------|-------------|------------------------|--|
| С | Embroidery (EMB-A)                    | N/A         | 80mm wide x 80mm high  |  |
| С | Silicone (STP-A)                      | N/A         | 30mm wide x 30mm high  |  |
| С | Silicone (STP-B)                      | N/A         | 50mm wide x 50mm high  |  |
| С | Silicone (STP-C)                      | N/A         | 80mm wide x 80mm high  |  |